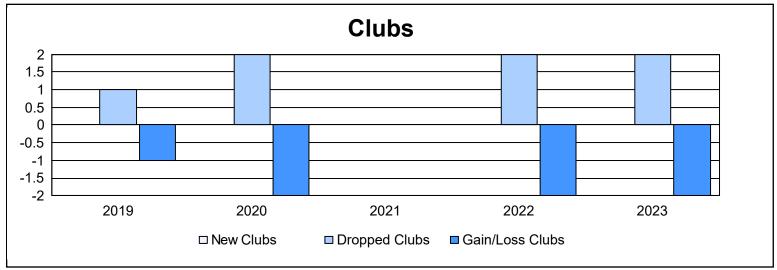

District 1 G

As of June 2023 Cumulative

| Year      | New<br>Clubs | Dropped<br>Clubs | Gain/<br>Loss<br>Clubs | New<br>Members | Charter<br>Members | Reinstate<br>Members | Transfer<br>Members | Total<br>Member<br>Added | Total<br>Members<br>Dropped | Gain/<br>Loss<br>Members |
|-----------|--------------|------------------|------------------------|----------------|--------------------|----------------------|---------------------|--------------------------|-----------------------------|--------------------------|
| 2018-2019 | 0            | 1                | -1                     | 46             | 0                  | 1                    | 0                   | 47                       | 97                          | -50                      |
| 2019-2020 | 0            | 2                | -2                     | 41             | 0                  | 1                    | 0                   | 42                       | 104                         | -62                      |
| 2020-2021 | 0            | 0                | 0                      | 28             | 0                  | 0                    | 4                   | 32                       | 78                          | -46                      |
| 2021-2022 | 0            | 2                | -2                     | 35             | 0                  | 1                    | 0                   | 36                       | 87                          | -51                      |
| 2022-2023 | 0            | 2                | -2                     | 60             | 0                  | 2                    | 0                   | 62                       | 101                         | -39                      |
| Average   | 0            | 1                | -1                     | 42             | 0                  | 1                    | 1                   | 44                       | 93                          | -50                      |